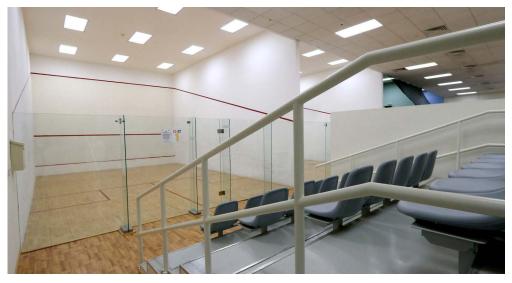

## **Fitness and Sports**

Elevate your fitness experience at our fully equipped gym and spinning studio, where separate areas for cardio and weights, equipped with cutting-edge equipment and invigorating classes await to propel you towards your health and wellness goals. Immerse yourself in training in our 25m indoor pool or participate in friendly matches on our full grass 11-a-side football/rugby pitch to challenging games on our tennis, basketball, 5-a-side football or squash courts.